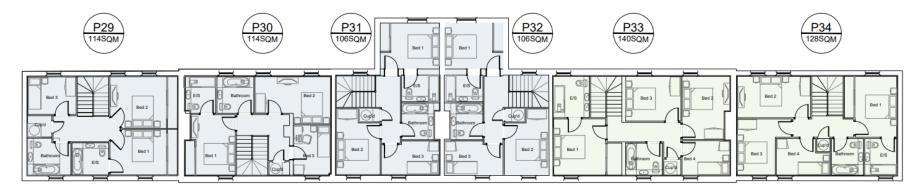

### **Police Barracks**

01 Proposed First Floor Plan

Item x: 24/00504/LBCPP

Headquarters Fourth Division Buildings. Steeles Road, Wellesley, Aldershot

**Demolition Plan** 

Above: R02 staircase. Below: R02 view across towards west wing