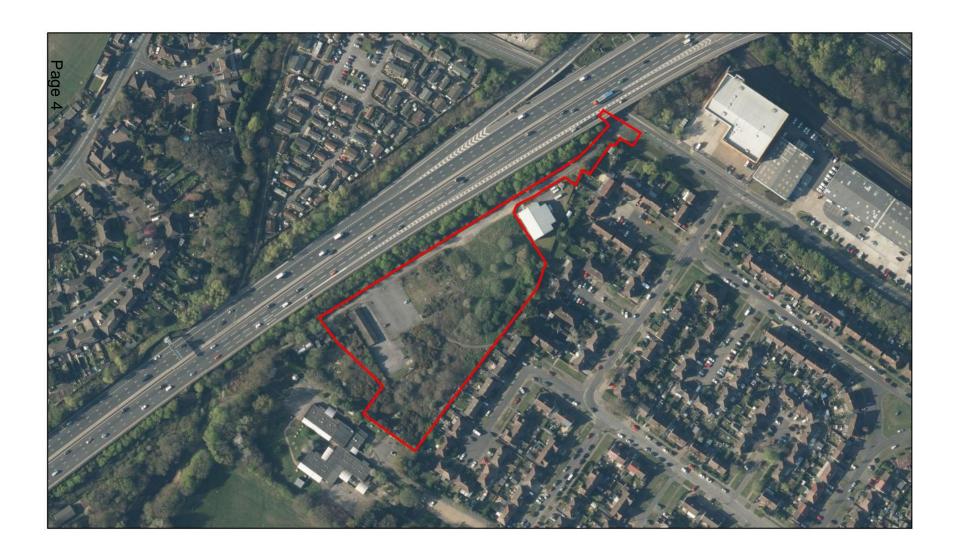

#### **DEVELOPMENT MANAGEMENT COMMITTEE - WEDNESDAY, 9TH APRIL, 2025**

The following presentation slides were used at the Development Management Committee meeting.

9 April 2025

Item viii: 24/00702/OUT

Land at the former Jubilee Social Club, No.101 Hawley Lane, Farnborough