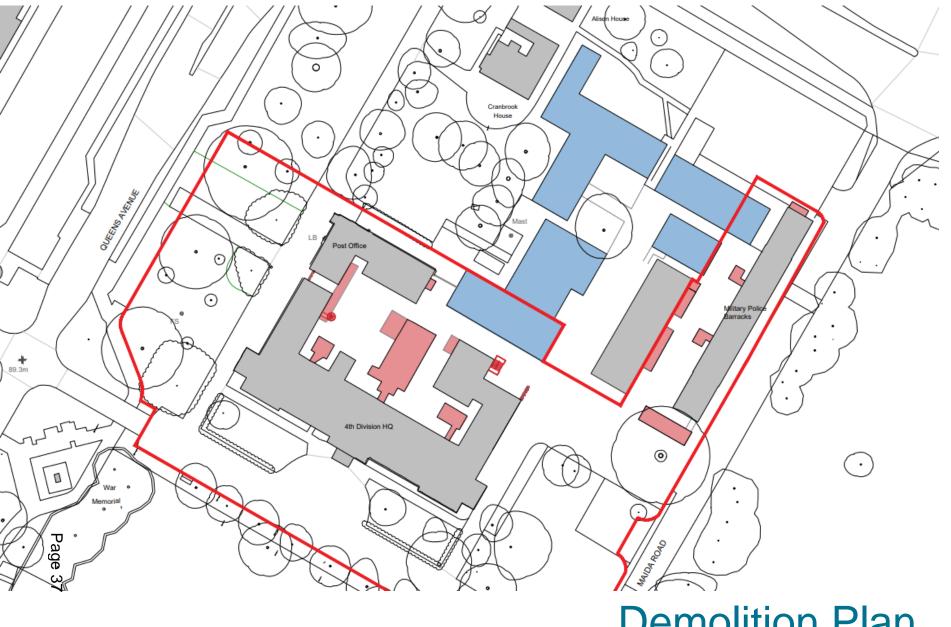

### **Police Barracks**

01 Proposed First Floor Plan

Item x: 24/00504/LBCPP

Headquarters Fourth Division Buildings. Steeles Road, Wellesley, Aldershot

**Demolition Plan** 

Above: R02 staircase. Below: R02 view across towards west wing