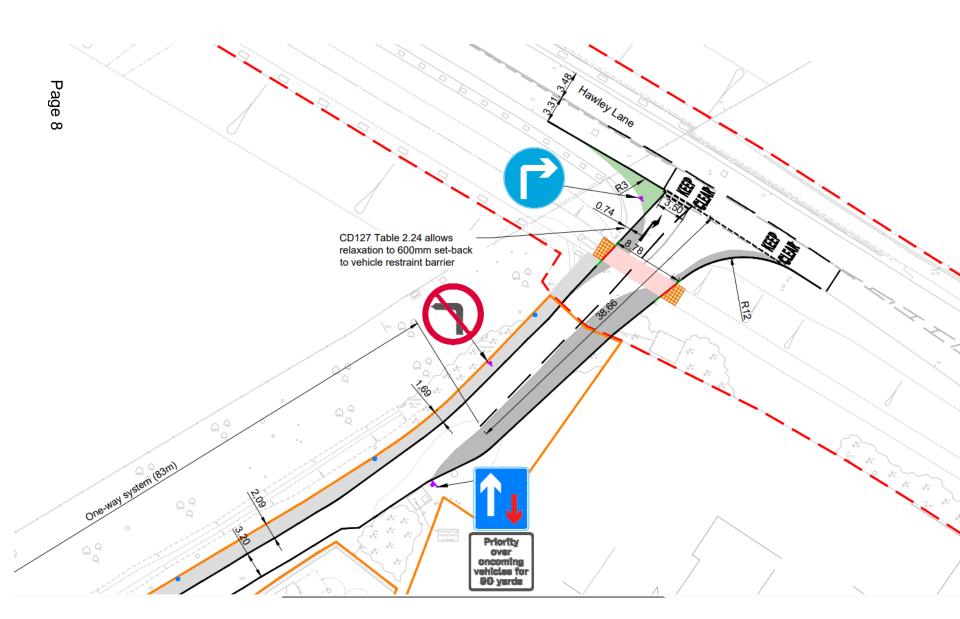

#### **DEVELOPMENT MANAGEMENT COMMITTEE - WEDNESDAY, 9TH APRIL, 2025**

The following presentation slides were used at the Development Management Committee meeting.

9 April 2025

Item viii: 24/00702/OUT

Land at the former Jubilee Social Club, No.101 Hawley Lane, Farnborough

Page 6

Item ix: 24/00517/REMPP

Headquarters Fourth Division Buildings. Steeles Road, Wellesley, Aldershot