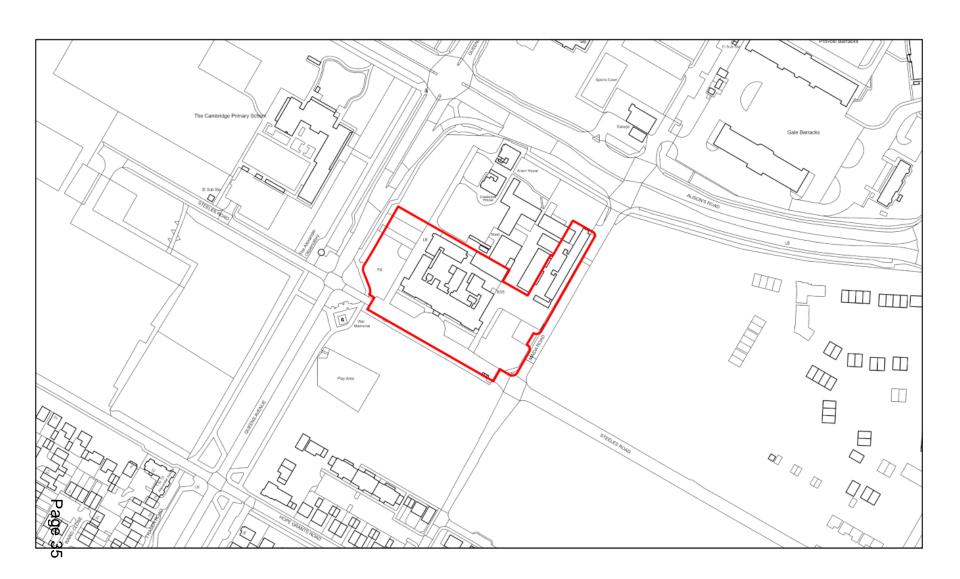

Page 6

Item ix: 24/00517/REMPP

Headquarters Fourth Division Buildings. Steeles Road, Wellesley, Aldershot