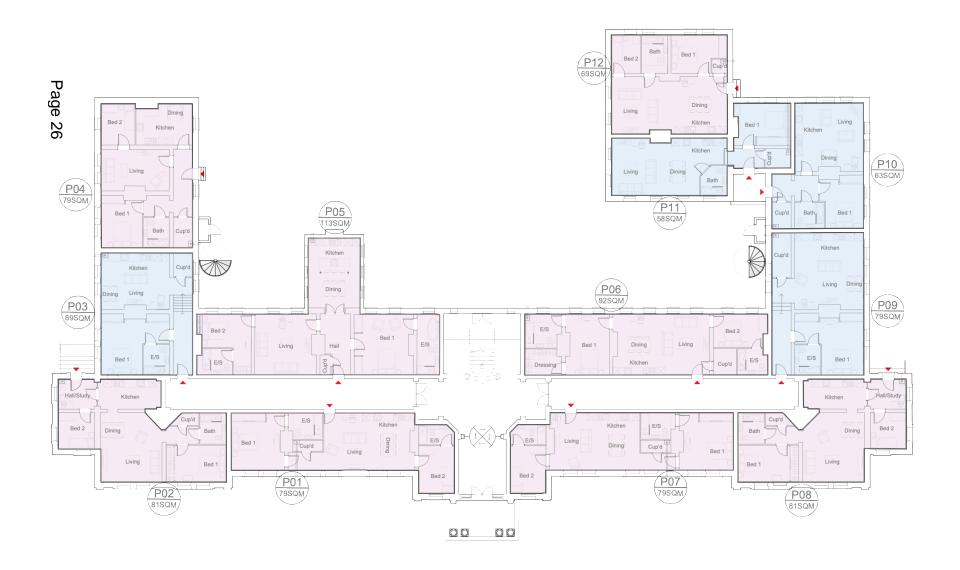

### **Post Office**

Page 29

### **Police Barracks**

01 Proposed First Floor Plan

Item x: 24/00504/LBCPP

Headquarters Fourth Division Buildings. Steeles Road, Wellesley, Aldershot

**Demolition Plan** 

Above: R02 staircase. Below: R02 view across towards west wing