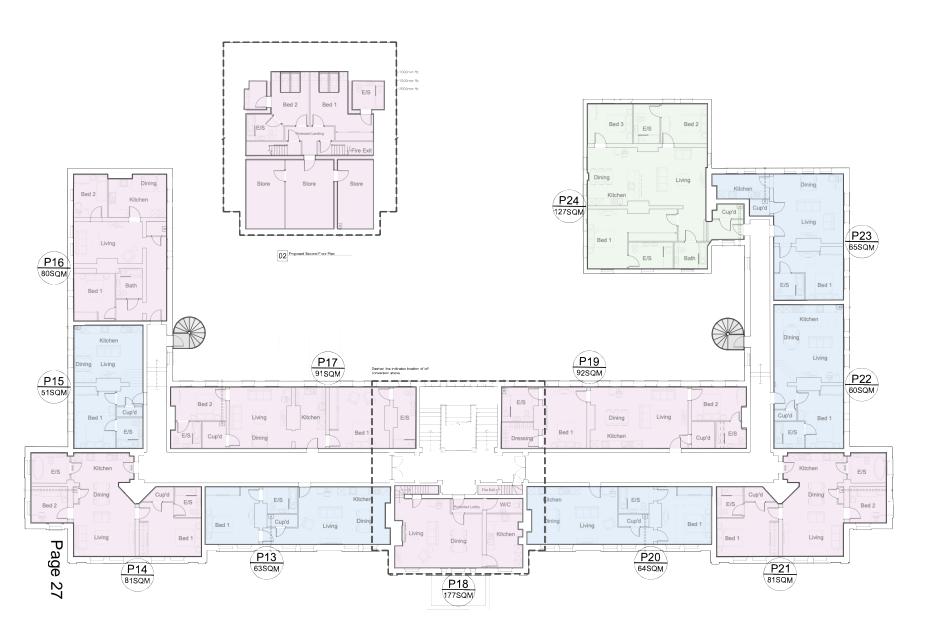

### **Police Barracks**

01 Proposed First Floor Plan

Item x: 24/00504/LBCPP

Headquarters Fourth Division Buildings. Steeles Road, Wellesley, Aldershot

**Demolition Plan** 

Above: R02 staircase. Below: R02 view across towards west wing