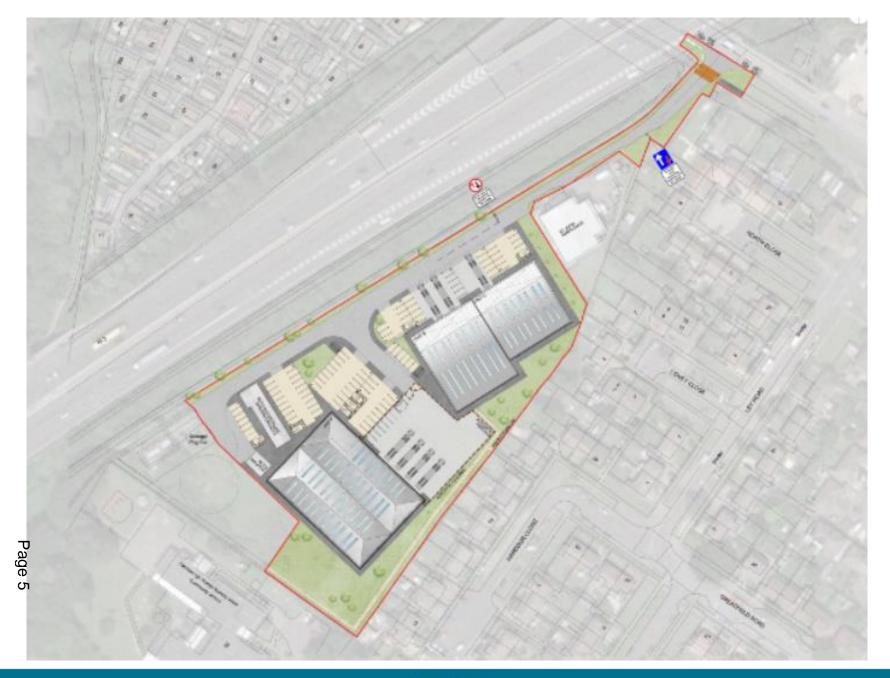

#### **DEVELOPMENT MANAGEMENT COMMITTEE - WEDNESDAY, 9TH APRIL, 2025**

The following presentation slides were used at the Development Management Committee meeting.

9 April 2025

Item viii: 24/00702/OUT

Land at the former Jubilee Social Club, No.101 Hawley Lane, Farnborough