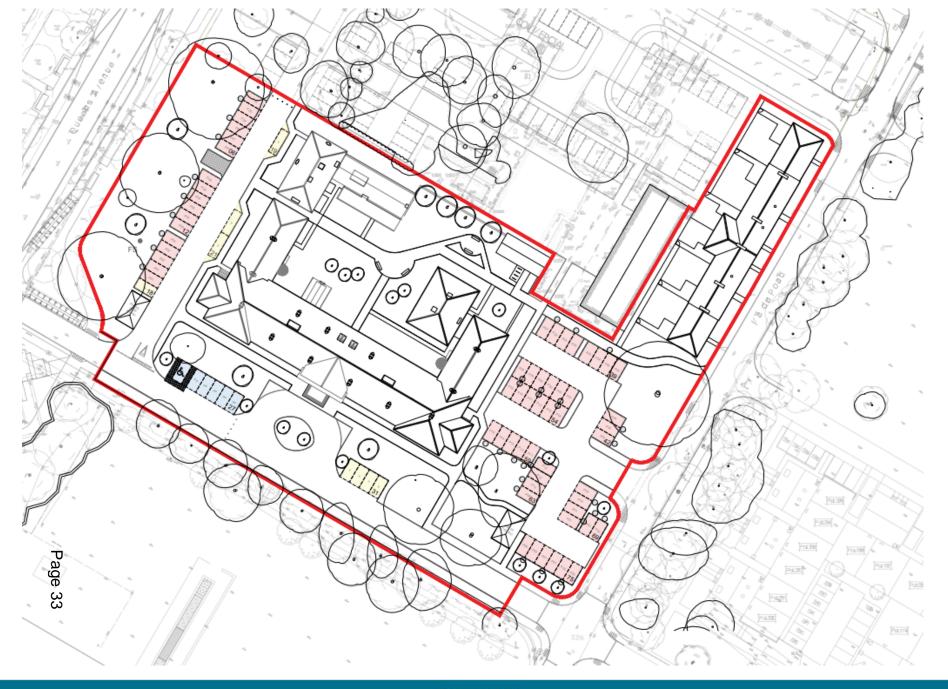

Page 6

Item ix: 24/00517/REMPP

Headquarters Fourth Division Buildings. Steeles Road, Wellesley, Aldershot