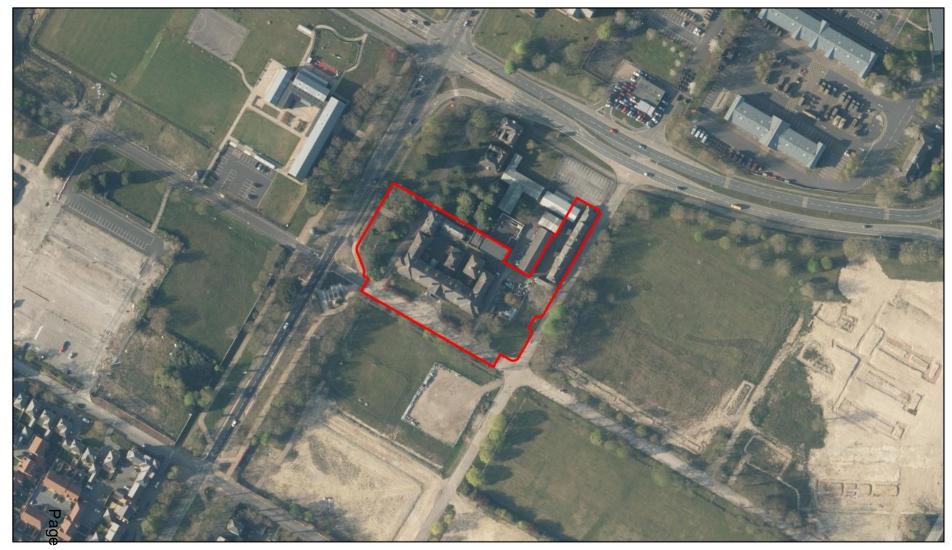

### 4<sup>th</sup> Division HQ

### **Post Office**

Page 29

### **Police Barracks**

01 Proposed First Floor Plan

Item x: 24/00504/LBCPP

Headquarters Fourth Division Buildings. Steeles Road, Wellesley, Aldershot

**Demolition Plan** 

Above: R02 staircase. Below: R02 view across towards west wing