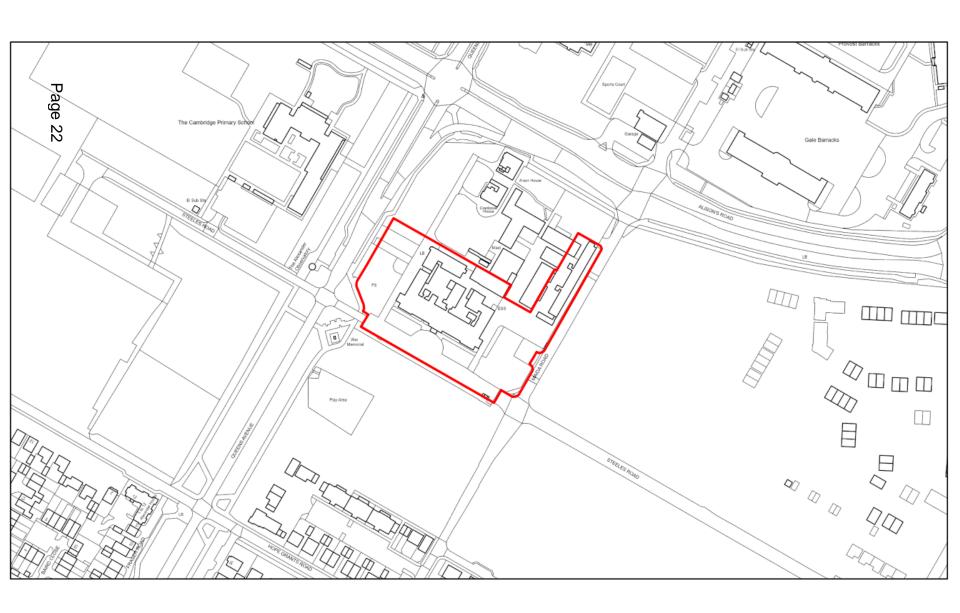

### 4<sup>th</sup> Division HQ

### **Post Office**

Page 29

### **Police Barracks**

01 Proposed First Floor Plan

Item x: 24/00504/LBCPP

Headquarters Fourth Division Buildings. Steeles Road, Wellesley, Aldershot

**Demolition Plan** 

Above: R02 staircase. Below: R02 view across towards west wing