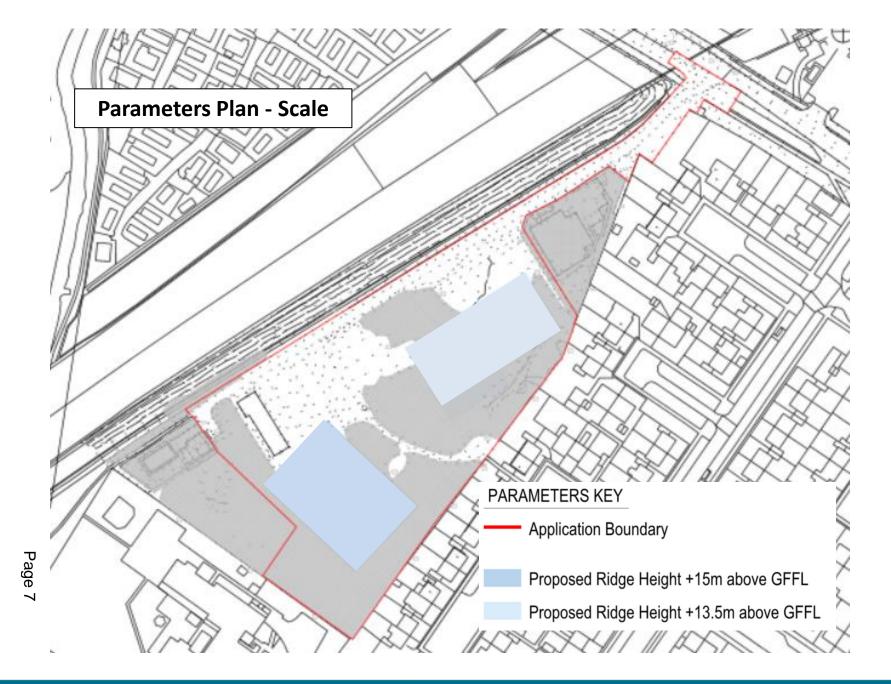

#### **DEVELOPMENT MANAGEMENT COMMITTEE - WEDNESDAY, 9TH APRIL, 2025**

The following presentation slides were used at the Development Management Committee meeting.

9 April 2025

Item viii: 24/00702/OUT

Land at the former Jubilee Social Club, No.101 Hawley Lane, Farnborough