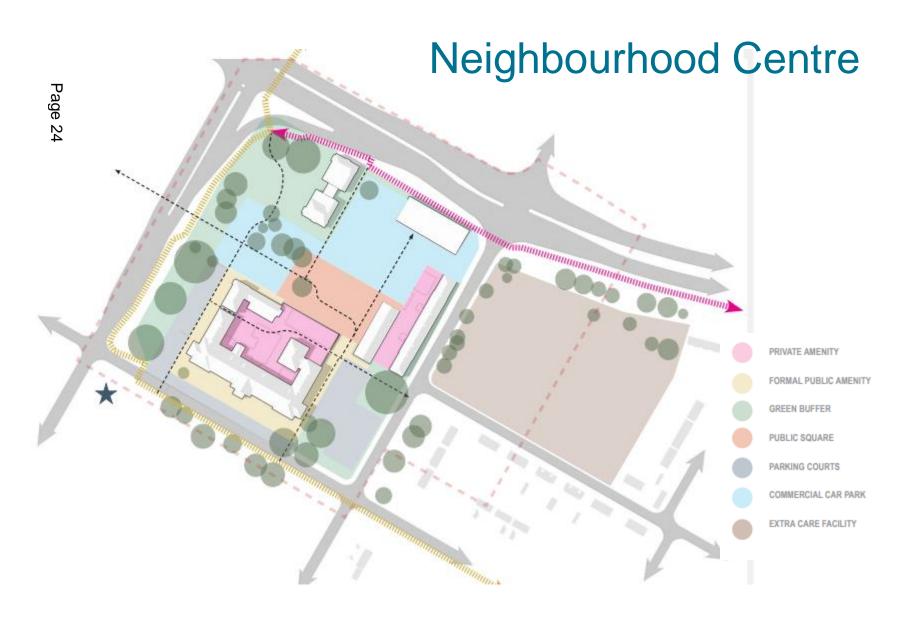

Page 6

Item ix: 24/00517/REMPP

Headquarters Fourth Division Buildings. Steeles Road, Wellesley, Aldershot