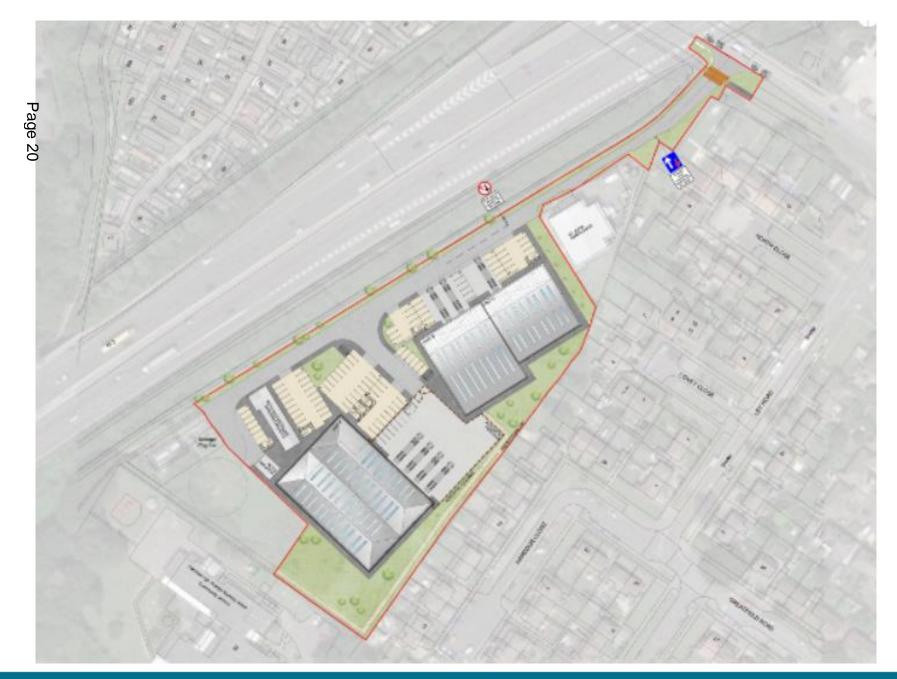

Page 6

Item ix: 24/00517/REMPP

Headquarters Fourth Division Buildings. Steeles Road, Wellesley, Aldershot