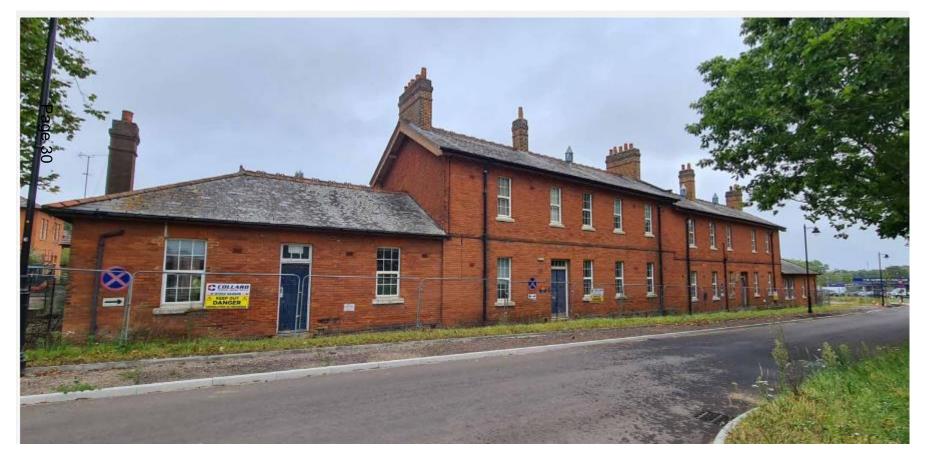

### **Police Barracks**

01 Proposed First Floor Plan

Item x: 24/00504/LBCPP

Headquarters Fourth Division Buildings. Steeles Road, Wellesley, Aldershot

**Demolition Plan** 

Above: R02 staircase. Below: R02 view across towards west wing