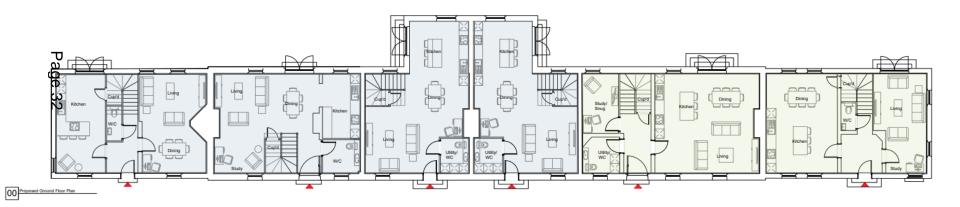

### **Police Barracks**

01 Proposed First Floor Plan

Item x: 24/00504/LBCPP

Headquarters Fourth Division Buildings. Steeles Road, Wellesley, Aldershot

**Demolition Plan** 

Above: R02 staircase. Below: R02 view across towards west wing