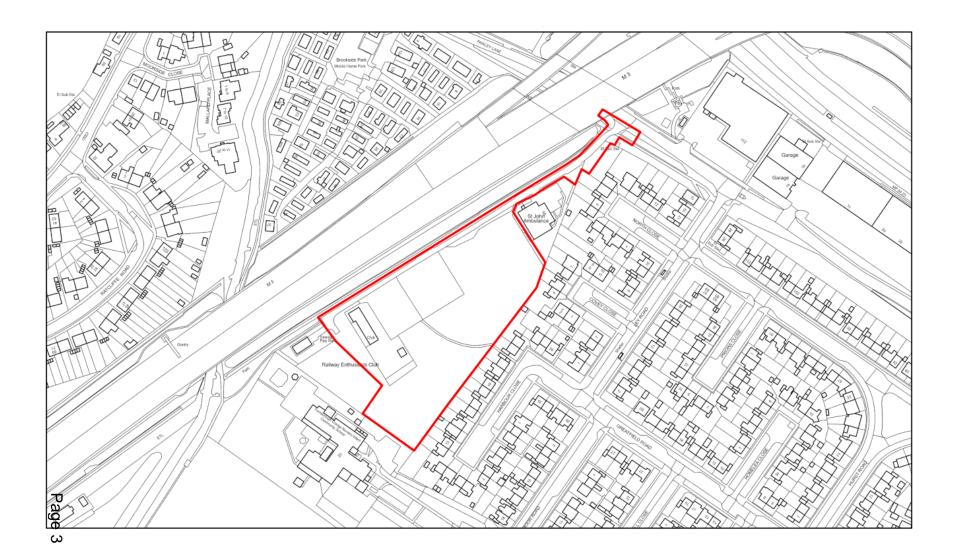

#### **DEVELOPMENT MANAGEMENT COMMITTEE - WEDNESDAY, 9TH APRIL, 2025**

The following presentation slides were used at the Development Management Committee meeting.

9 April 2025

Item viii: 24/00702/OUT

Land at the former Jubilee Social Club, No.101 Hawley Lane, Farnborough